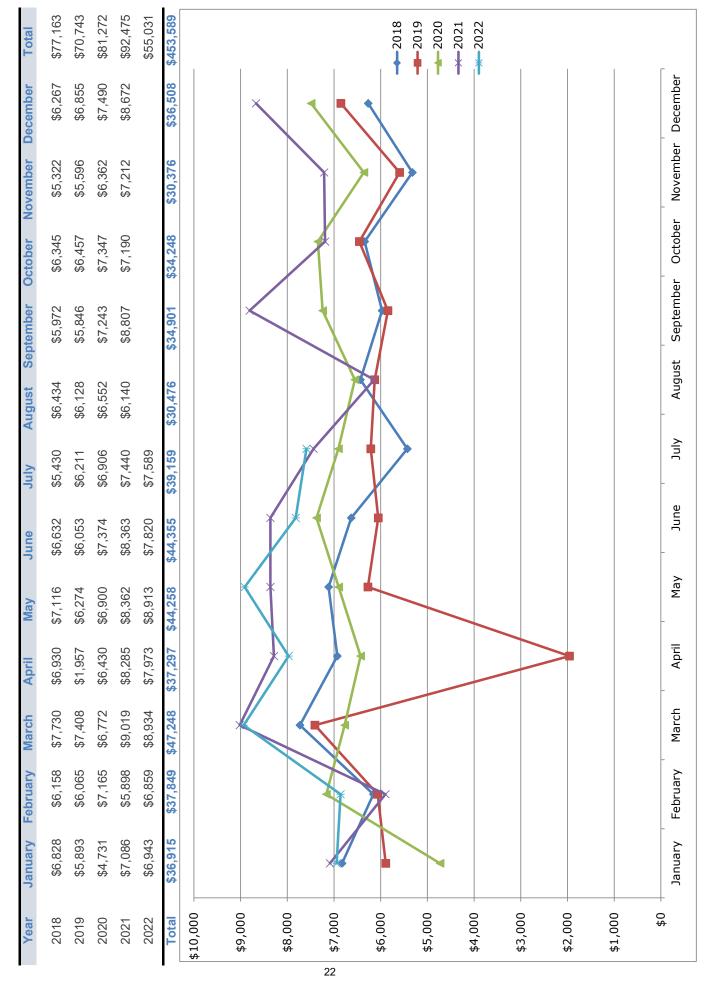

| 4,496.77   | 5,000.00  | 503.23      |
| 12607 · Madden Tract    |                       |                              |                                              |            |           |             |
| 07/21/2022              | Rcpt                  |                              | Madden Annexation                            |            | 5,000.00  | 5,000.00    |
| Total 12607 · Madden T  | ract                  |                              |                                              | 0.00       | 5,000.00  | 5,000.00    |
| TOTAL                   |                       |                              |                                              | 182,966.38 | 69,682.48 | -113,283.90 |

## Sales Tax Revenue History

Harris County MUD No. 109



## **Cash Flow Forecast**

**Harris County MUD 109** 

| Construction Surplus                 | \$0           | \$0           | \$0           | \$0           | \$0           |
|--------------------------------------|---------------|---------------|---------------|---------------|---------------|
| Total Capital Outlay                 | \$550,000     | \$550,000     | \$460,000     | \$50,000      | \$50,000      |
| Manholes Valve Rehab                 | 250,000       | 0             | 0             | 0             | 0             |
| HC 46 Water Interconnect             | 0             | 50,000        | 0             | 0             | 0             |
| WP 2 Well Rehab & Motor Replacement  | 0             | 0             | 200,000       | 0             | 0             |
| WP 1 GST 1 Repl