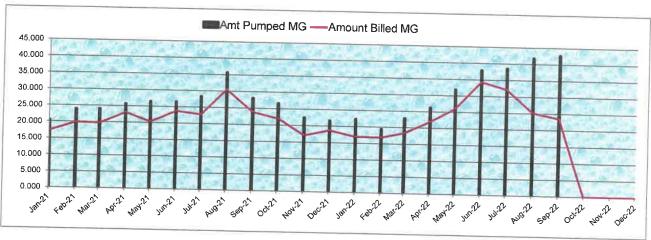

- 9. **Security Report**. President Parker recognized Lieutenant Romero, who presented to and reviewed with the Board the Security Report for the month of September 2022, a copy of which is attached hereto as *Exhibit G*. Upon motion by Director Sulpizio, seconded by Director Moore, after full discussion and the question being put to the Board, the Board voted unanimously to approve the Security Report.
- 10. Review Operations Report, authorize repairs, approve termination of delinquent accounts in accordance with the District's Rate Order and approve Consumer Confidence Report. President Parker recognized Mr. Gehrke, who presented the Operations Report dated October 18, 2022 and a list of delinquent accounts, copies of which are attached hereto as *Exhibit H*. Mr. Gehrke reported that 100% of the water pumped was billed for the period September 1, 2022 through September 30, 2022.
- Mr. Gehrke reported that the lead and copper sampling was completed and WWWMS submitted results to residents and the certificate of delivery to the Texas Commission on Environmental Quality.
  - Mr. Gehrke reported on various maintenance items.
- Mr. Gehrke reviewed a customer request for 19903 Faye Oaks Dr. He stated that the is customer is requesting a credit for the June and July bills. Discussion ensued. It was the consensus of the Board to not issue a credit.