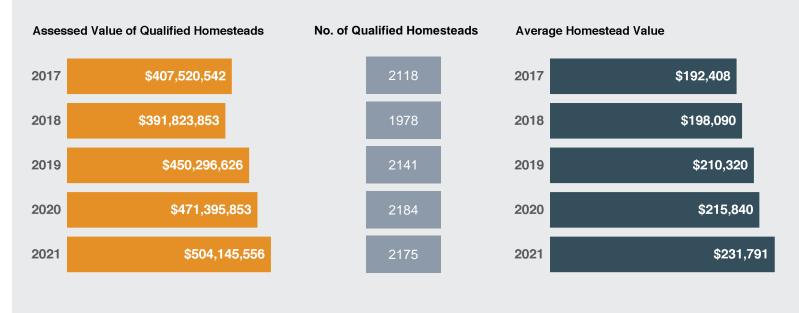

#### **Spotlight On Your Average Homestead Value**

A home is the biggest investment a person may make. Your residents chose this area for its location, its schools and its community. The average Homestead Value is based on the total Assessed Value of the homes that qualify for a Homestead Exemption in your District. That value is then divided by the number of Qualified Homesteads in your District. Showing Average Homestead Value over time shows the trend of Assessed Value in the District.